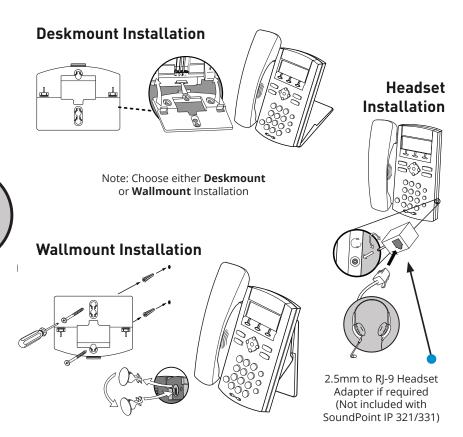

## **Connect Cables**

Please follow the diagram to install your phone. Once plugged in, the phone will automatically download its configuration and start to work. Once the phone has been plugged in and operational, the voicemail box is functional with a default greeting.