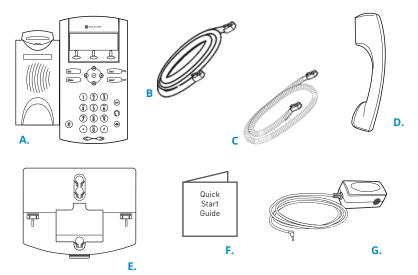

# What's in the box?

Polycom SoundPoint IP 331

- A. Phone
- B. Network Cable
- C. Handset Cable
- D. Handset

E. StandF. Quick Start GuideG. Power Cord