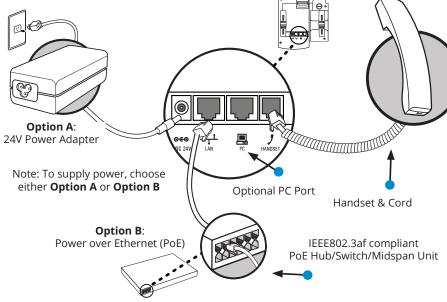

## **Connect Cables**

Please follow the diagram to install your phone. Once plugged in, the phone will automatically download its configuration and start to work. Once the phone has been plugged in and operational, the voicemail box is functional with a default greeting.